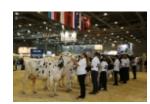

#### 2015 – a successful year

- 148 exhibitors from 8 countries
- 277 breeders
- Exhibition space for displays 4,729 square
- Area for livestock 16,900 square meters
- 51,727 visitors from 16 countries (concurrently with the PROPET exhibition)
- More than one third of all visitors work in agricultural enterprises or related services
- Nearly one half of all visitors work in animal or plant production

# **Upcoming sideline programs**

- National Championships of beef and Holstein cattle
- Show of Czech Fleckvieh
- John Deere Western Ranch
- · Sheep shearing and wool processing
- Agriculture is Alive! an educational trail
- Biomass seminars, workshops, the latest technology, leading Czech and international experts